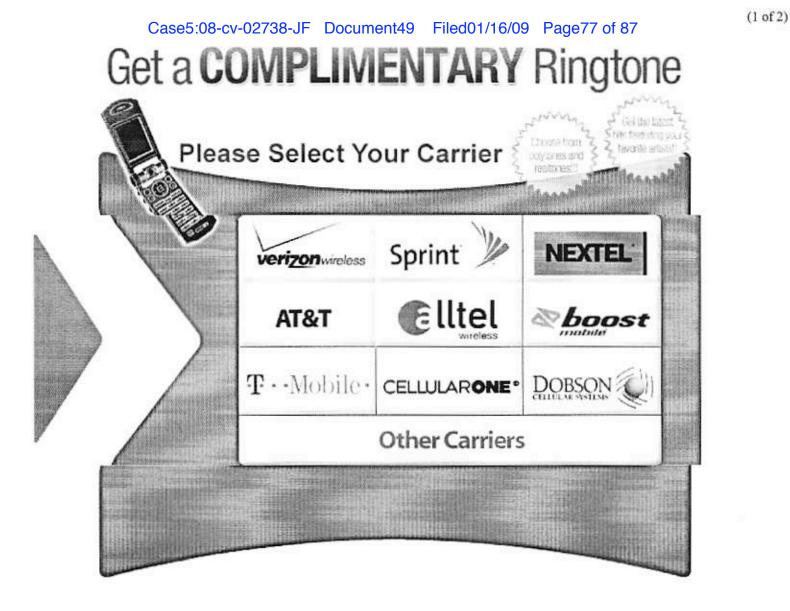

|     | search engine and clicked on one or more of the AdWords advertisements appearing         |
|-----|------------------------------------------------------------------------------------------|
|     | along the search results.                                                                |
| 46. | After clicking on the AdWords, Plaintiff was taken to Fraudulent Mobile Subscription     |
|     | Services websites, such as those attached as Exhibit G, which failed to display the      |
|     | required information pursuant to Google's Advertising Program Terms.                     |
| 47. | Plaintiff entered her cell phone number on one or more of such websites, which           |
|     | represented the terms of such mobile content as free, complimentary or otherwise         |
|     | deceptively unclear. Shortly thereafter, Plaintiff's cell phone account was charged by   |
|     | one or more of such purveyors of mobile subscription services and their agents,          |
|     | including m-Qube, for unwanted mobile content services in the form of "premium"          |
|     | text messages.                                                                           |
| 48. | At no time did Plaintiff authorize the purchase of these products and services, and at   |
|     | no time did Plaintiff consent to such purveyors or their agents sending text messages    |
|     | to her cellular telephone.                                                               |
| 49. | During the relevant time period, m-Qube and other billing agents of mobile content       |
|     | purveyors caused Plaintiff to be charged service fees, which Plaintiff paid, in amounts  |
|     | not less than \$9.99 for such mobile content subscription services.                      |
|     | <b>Class Certification Allegations</b>                                                   |
| 50. | Plaintiff seeks certification of a Class under both Federal Rule of Civil Procedure Rule |
|     | 23(b)(2) and Rule 23(b)(3).                                                              |
| 51. | Pursuant to Federal Rule of Civil Procedure 23, Goddard brings this action on behalf     |
|     | of herself and all other similarly situated people as members of a Class, as defined as  |
|     | follows: All persons or entities who suffered damages as a result of clicking on a       |
|     | Google AdWords advertisement for mobile subscription services which linked to a          |
|     | Fraudulent Mobile Subscription Services website.                                         |
| 52. | Class Numerosity: On information and belief, the Class consists of at least one          |
|     | thousand individuals and other entities, making joinder impractical, in satisfaction of  |
|     | Fed R. Civ. P. 23.                                                                       |
|     |                                                                                          |
|     | <ul> <li>47.</li> <li>48.</li> <li>49.</li> <li>50.</li> <li>51.</li> </ul>              |