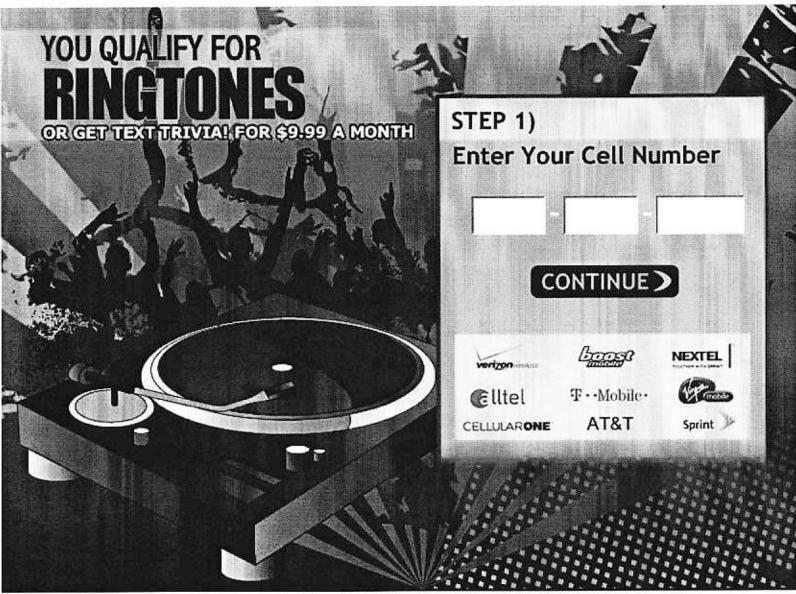

|     | search engine and clicked on one or more of the AdWords advertisements appearing         |
|-----|------------------------------------------------------------------------------------------|
|     | along the search results.                                                                |
| 46. | After clicking on the AdWords, Plaintiff was taken to Fraudulent Mobile Subscription     |
|     | Services websites, such as those attached as Exhibit G, which failed to display the      |
|     | required information pursuant to Google's Advertising Program Terms.                     |
| 47. | Plaintiff entered her cell phone number on one or more of such websites, which           |
|     | represented the terms of such mobile content as free, complimentary or otherwise         |
|     | deceptively unclear. Shortly thereafter, Plaintiff's cell phone account was charged by   |
|     | one or more of such purveyors of mobile subscription services and their agents,          |
|     | including m-Qube, for unwanted mobile content services in the form of "premium"          |
|     | text messages.                                                                           |
| 48. | At no time did Plaintiff authorize the purchase of these products and services, and at   |
|     | no time did Plaintiff consent to such purveyors or their agents sending text messages    |
|     | to her cellular telephone.                                                               |
| 49. | During the relevant time period, m-Qube and other billing agents of mobile content       |
|     | purveyors caused Plaintiff to be charged service fees, which Plaintiff paid, in amounts  |
|     | not less than \$9.99 for such mobile content subscription services.                      |
|     | <b>Class Certification Allegations</b>                                                   |
| 50. | Plaintiff seeks certification of a Class under both Federal Rule of Civil Procedure Rule |
|     | 23(b)(2) and Rule 23(b)(3).                                                              |
| 51. | Pursuant to Federal Rule of Civil Procedure 23, Goddard brings this action on behalf     |
|     | of herself and all other similarly situated people as members of a Class, as defined as  |
|     | follows: All persons or entities who suffered damages as a result of clicking on a       |
|     | Google AdWords advertisement for mobile subscription services which linked to a          |
|     | Fraudulent Mobile Subscription Services website.                                         |
| 52. | Class Numerosity: On information and belief, the Class consists of at least one          |
|     | thousand individuals and other entities, making joinder impractical, in satisfaction of  |
|     | Fed R. Civ. P. 23.                                                                       |
|     |                                                                                          |
|     | <ul> <li>47.</li> <li>48.</li> <li>49.</li> <li>50.</li> <li>51.</li> </ul>              |